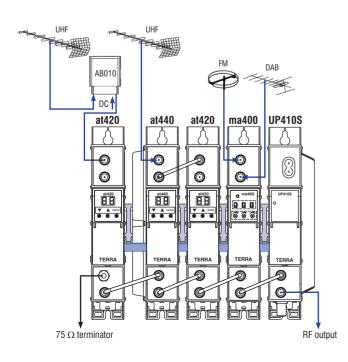

Application diagram of filtering 8 TV channels from 2 directions & combining with FM and DAB signals.

DC power is distributed from single power supply by power distribution bus.

**AB010 -** fixed gain UHF masthead amplifier **at420 -** two sections TV channel amplifier

at440 - four sections TV channel amplifier