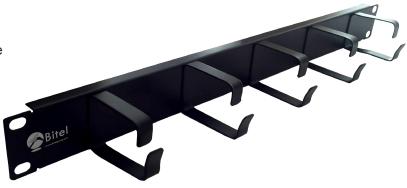

#### 19" 1U Cable Routing Panel

- For clearly an orderly cable routing in the 19" level
- Number of brackets: 5
- Material: steel sheet 1.5 mm
- Paint finish: RAL7035 or RAL9011
- 19" 1U