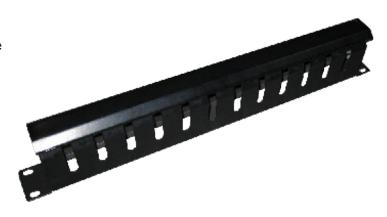

#### 19" 1U Cable Routing Panel

- For clearly an orderly cable routing in the 19" level
- Number of brackets: 5
- · Material: steel sheet 1.5 mm
- Paint finish: RAL7035 or RAL9011
- 19" 1U
- Cover Tape