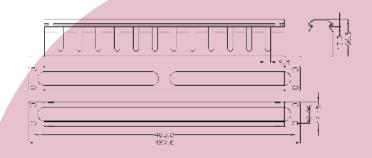

#### 19" 1U Cable Routing Panel

- For clearly an orderly cable routing in the 19" level
- Number of brackets: 5
- Material: steel sheet 1.5 mm
- Paint finish: RAL7035 or RAL9011
- 19" 1U

#### 19" 1U Cable Routing Panel

- For clearly an orderly cable routing in the 19" level
- Number of brackets: 5
- · Material: steel sheet 1.5 mm
- Paint finish: RAL7035 or RAL9011
- 19" 1U
- Cover Tape

#### 19" 1U Cable Routing Panel

- For clearly an orderly cable routing in the 19" level
- · Number of brackets: 5
- · Material: steel sheet 1.5 mm
- Paint finish: RAL7035 or RAL9011
- 19" 1U