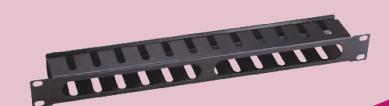

#### 19" 1U Cable Routing Panel

- For clearly an orderly cable routing in the 19" level
- · Number of brackets: 5
- · Material: steel sheet 1.5 mm
- Paint finish: RAL7035 or RAL9011
- 19" 1U